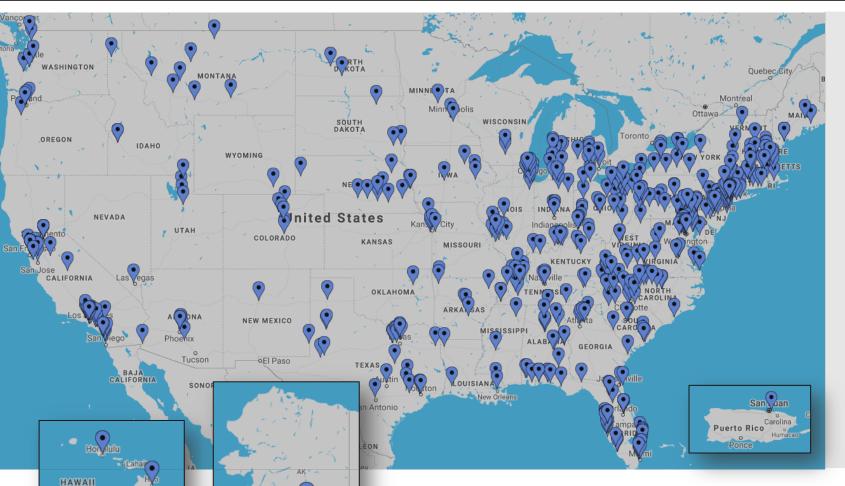

## THE STRENGTH OF OUR ALLIANCE FIRMS

\$3.34 billion Revenues

64% CPA Firms 36% BRN Firms

20,013
Partners & Employees

850+ Independent Alliance Firm Locations Nationwide