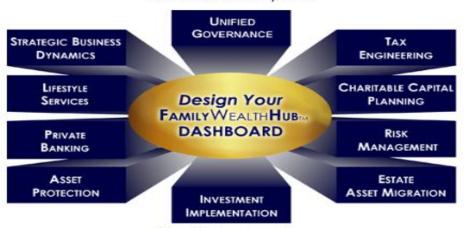

#### **Wealth Engineering**

Fusing advanced knowledge, experience, services and products with sound engineering principles to create a synchronized hub for family and business wealth building.