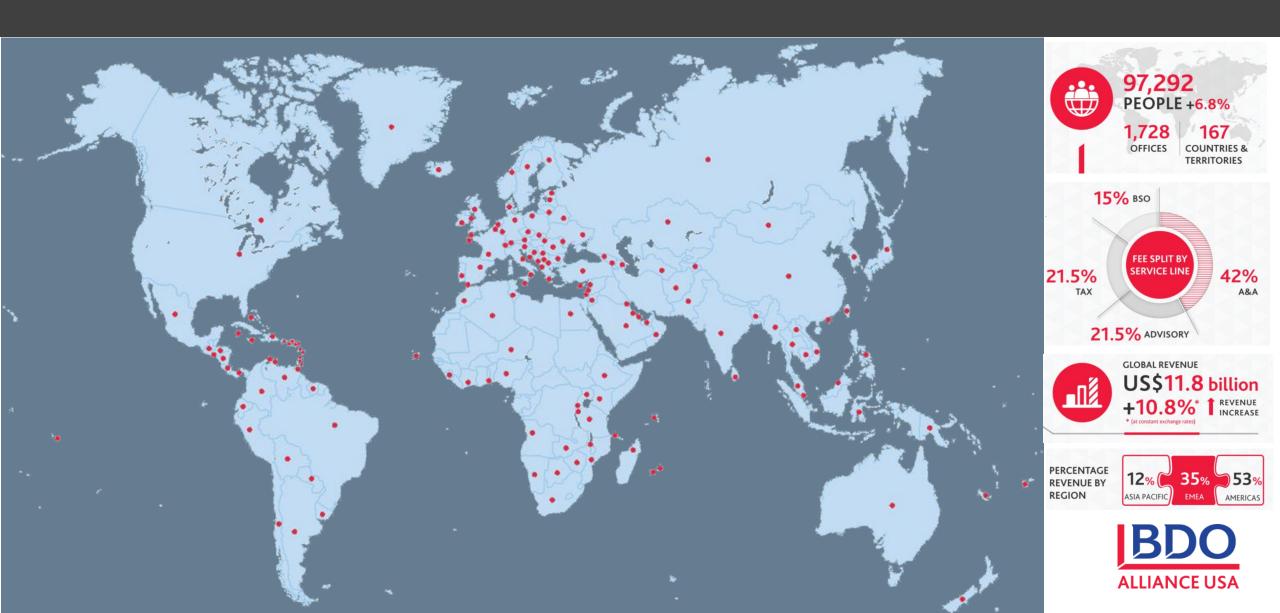

## BDO GLOBAL

#### ► Today...

we are the 5th largest accounting network in the world covering 167 countries, and the 6<sup>th</sup> largest accounting firm in the US.

We pride ourselves on our exceptional client service delivery, particularly in the following areas: